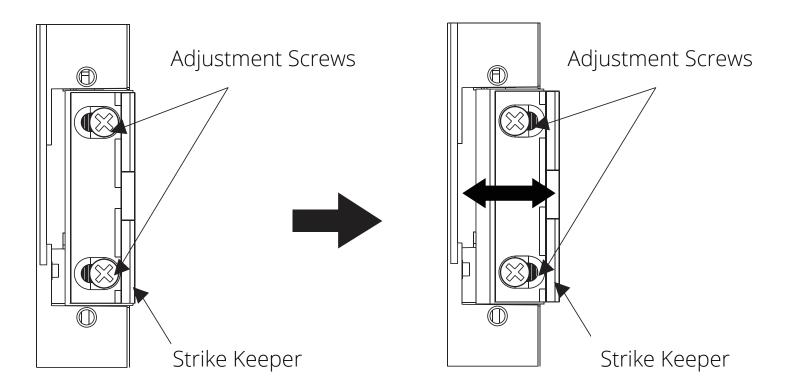

## Adjust Strike Keeper

The strike keeper can be adjusted up to a maximum of 3 mm to easen the installation on doors that may be warped. To adjust, simply loosen the indicated screws and adjust the protector to the required distance. The strike keeper allows the latch to open and close without the need to make or drill additional holes in the door.