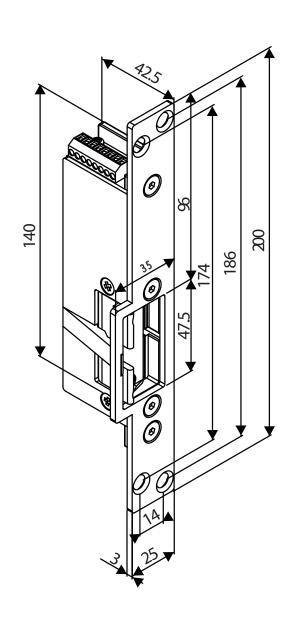

## **Data Sheet**

| DIMENSIONS (mm)     | 200 x 25 x 43 mm |
|---------------------|------------------|
| MATERIAL            | Stainless Steel  |
| OPERATION MODE      | NO / Fail-Safe   |
| SIGNAL              | With Signal      |
| VOLTAGE             | 12 / 24V DC      |
| RESISTANCE STRENGHT | 680 Kg           |
| PRELOAD             | up to 227 Kg     |