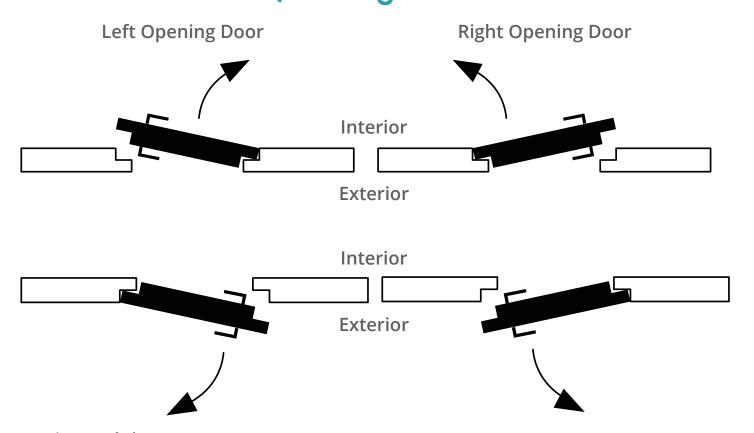

with Signal and Door State, NO 12 / 24V DC





## **Data Sheet**

| DIMENSIONS (mm)     | 200 x 25 x 43 mm |
|---------------------|------------------|
| MATERIAL            | Stainless Steel  |
| OPERATION MODE      | NO / Fail-Safe   |
| SIGNAL              | With Signal      |
| VOLTAGE             | 12 / 24V DC      |
| RESISTANCE STRENGHT | 680 Kg           |
| PRELOAD             | up to 227 Kg     |

## Adjust Strike Keeper



The strike keeper can be adjusted up to a maximum of 3 mm to easen the installation on doors that may be warped. To adjust, simply loosen the indicated screws and adjust the protector to the required distance. The strike keeper allows the latch to open and close without the need to make or drill additional holes in the door.

## **Door Opening - direction**