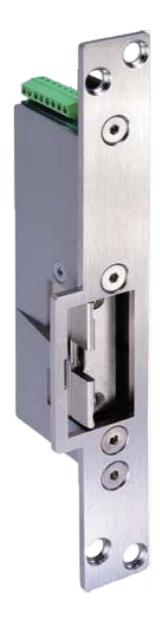

## GK236

Electric Latch with Signal and Door State, NO 12 / 24V DC

## **Data Sheet**

| DIMENSIONS (mm)     | 200 x 25 x 43 mm |
|---------------------|------------------|
| MATERIAL            | Stainless Steel  |
| OPERATION MODE      | NO / Fail-Safe   |
| SIGNAL              | With Signal      |
| VOLTAGE             | 12 / 24V DC      |
| RESISTANCE STRENGHT | 680 Kg           |
| PRELOAD             | up to 227 Kg     |