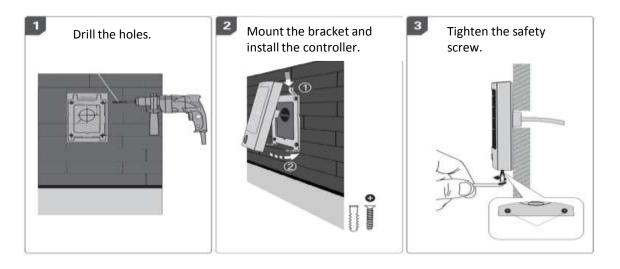

## DATA SHEET

## Card Reading Terminal for Hotels



MF READER

- Model: MF READER
- Controller power supply: 12V DC
- Current: <100mA
- Temperature: -20ºC 70ºC
- Card Type: Mifare 13,56 MHz
- Compatible with hotel software
- Dimensions: 156 x 75 x 22 mm
- Weight: 500g

Dimensions



<u>Units: mm</u>



# Triplo W



### Installation



#### Warranty

Every product marketed by Triplo W Lda., have a two-year warranty for manufacturing defects. Every equipment sold is checked at our facilities for defects; and if it is unrepairable, it shall be replaced with a new product, according to the corresponding warranty.

For additional information check our conditions of sale at: <u>http://www.triplow.pt/loja/termos-e-condicoes</u>