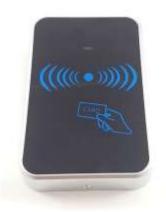

## Card Reading Terminal for Hotels

MF READER

- Model: MF READER
- Controller power supply: 12V DC
- Current: <100mA
- Temperature: -20ºC 70ºC
- Card Type: Mifare 13,56 MHz
- Compatible with hotel software
- Dimensions: 156 x 75 x 22 mm
- Weight: 500g