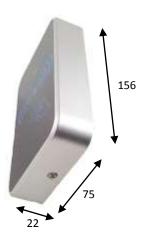

## Card Reading Terminal for Hotels

MF READER

- Model: MF READER
- Controller power supply: 12V DC
- Current: <100mA
- Temperature: -20ºC 70ºC
- Card Type: Mifare 13,56 MHz
- Compatible with hotel software
- Dimensions: 156 x 75 x 22 mm
- Weight: 500g

Dimensions

<u>Units: mm</u>