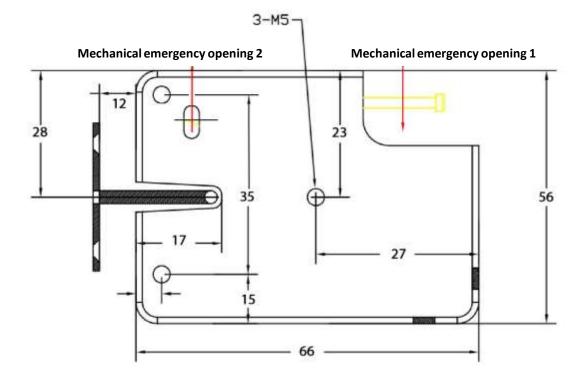

## DATA SHEET

## Steel Electronic Lock for Sliding Doors



- Model: TW-21S
- Power supply: 12 VDC
- Force: Approximately 200Kg
- NC lock (it opens by using current)
- Opening:
  - Compatible with any access control
  - Mechanical emergency opening
- Size: 66 x 56 x 21 mm
- Suitable for all types of doors: Sliding or swing doors, wooden and metallic ones
- Ideal for locker or drawer doors, mailboxes
- Open/close door signal: NC/COM
- Operating temperature: -20ºC ~ +60ºC







## Dimension











## Warranty

Every product marketed by Triplo W Lda., have a two-year warranty for manufacturing defects. Every equipment sold is checked at our facilities for defects; and if it is unrepairable, it shall be replaced with a new product, according to the corresponding warranty.

For additional information check our conditions of sale at: <u>http://www.triplow.pt/loja/termos-e-condicoes</u>