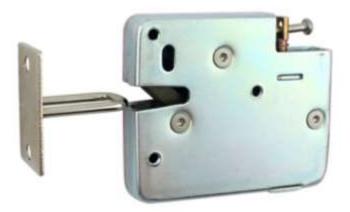

## Steel Electronic Lock for Sliding Doors

- Model: TW-21S
- Power supply: 12 VDC
- Force: Approximately 200Kg
- NC lock (it opens by using current)
- Opening:
  - Compatible with any access control
  - Mechanical emergency opening
- Size: 66 x 56 x 21 mm
- Suitable for all types of doors: Sliding or swing doors, wooden and metallic ones
- Ideal for locker or drawer doors, mailboxes
- Open/close door signal: NC/COM
- Operating temperature: -20ºC ~ +60ºC