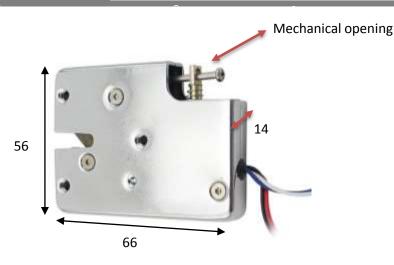

## Steel Electronic Lock for Sliding Doors

- Model: TW-21S
- Power supply: 12 VDC
- Force: Approximately 200Kg
- NC lock (it opens by using current)
- Opening:
  - Compatible with any access control
  - Mechanical emergency opening
- Size: 66 x 56 x 21 mm
- Suitable for all types of doors: Sliding or swing doors, wooden and metallic ones
- Ideal for locker or drawer doors, mailboxes
- Open/close door signal: NC/COM
- Operating temperature: -20ºC ~ +60ºC

## Dimension