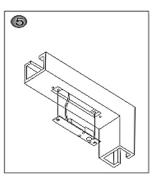

### Installation

Place the lock body at the centre line of the door frame.

Cut the hole.

Drill the door frame according to mounting plates and screw the armature plate to the door.

Screw mounting plates to the door frame.

Mount the lock body to the door frame and test the operation.