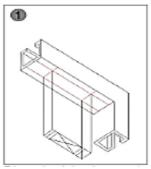

### Installation

Place the lock body at the centre line of the door frame.

Cut the hole.

Drill the door frame according to mounting plates and screw the armature plate to the door.

Screw mounting plates to the door frame.

Mount the lock body to the door frame and test the operation.