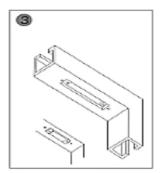

### Installation

Place the lock body at the centre line of the door frame.

Cut the hole.

Drill the door frame according to mounting plates and screw the armature plate to the door.

Screw mounting plates to the door frame.

Mount the lock body to the door frame and test the operation.