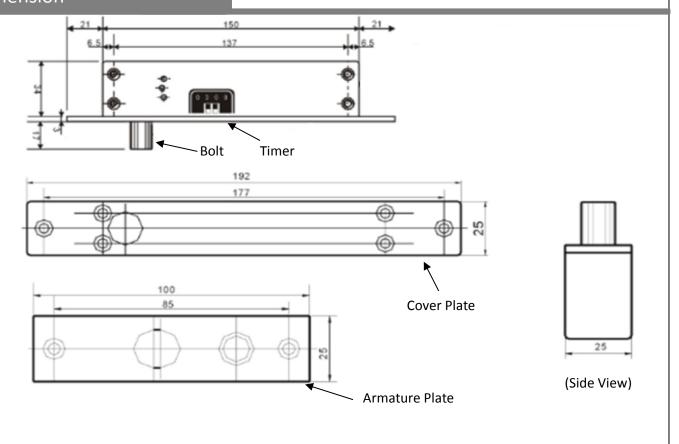

### **Parameters**

| Model          | YB-500A                             |
|----------------|-------------------------------------|
| Latch          | 192L x 25W x 37H                    |
| Armature Plate | 100L x 25W x 3H                     |
| Cover Plate    | 215L x 40W x 0.5H                   |
| Bolt           | 12.6 mm diameter, 17 mm long        |
| Output Signal  | NC/COM                              |
| Timer          | 0/3/6/9 seconds                     |
| Voltage        | 12 VDC                              |
| Current        | Operation 900mA, Standby 120mA      |
| Operating Mode | PCOP (fail safe)/POOP (fail secure) |
| Suitable for   | Wooden doors, metal doors           |
| Weight         | 0.65 Kg                             |

# Dimension