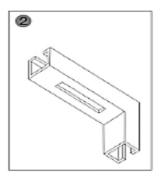

### Installation

Place the lock body at the centre line of the door frame.

Cut the hole.

Drill the door frame according to mounting plates and screw the armature plate to the door.

Screw mounting plates to the door frame.

Mount the lock body to the door frame and test the operation.