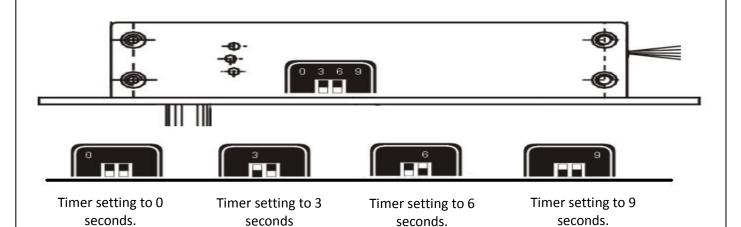

# Timer Setting

<u>ATTENTION:</u> For a proper operation of the equipment use the timer only at 3, 6 or 9 seconds. If the following connection diagram is used, then set the timer at 3 seconds.