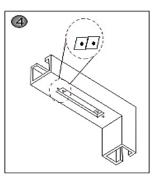

### Installation

Place the lock body at the centre line of the door frame.

Cut the hole.

Drill the door frame according to mounting plates and screw the armature plate to the door.

Screw mounting plates to the door frame.

Mount the lock body to the door frame and test the operation.