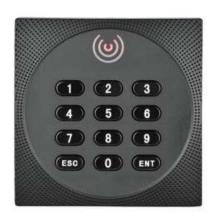

## Code/RFID Card Terminal

RF200-EM

- Model: RF200-EM
- Code: 4 to 6 digits
- RFID card: EM 125KHz
- Status led: Green and red
- Wiegand 26
- Water-proof, IP65
- Reading time: <300ms</p>
- Colour: Black
- Power supply: 12V
- Size: 86 x 86 x 20 mm
- Weight: 0,22 Kg