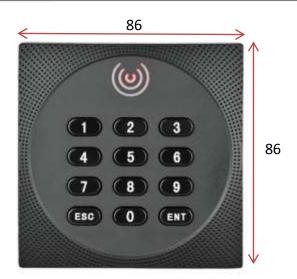

## Dimensions

## Code/RFID Card Terminal

RF200-EM

- Model: RF200-EM
- Code: 4 to 6 digits
- RFID card: EM 125KHz
- Status led: Green and red
- Wiegand 26
- Water-proof, IP65
- Reading time: <300ms</p>
- Colour: Black
- Power supply: 12V
- Size: 86 x 86 x 20 mm
- Weight: 0,22 Kg