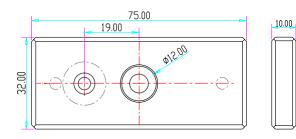

## **Specifications**

| Model           | YM70-S                    |
|-----------------|---------------------------|
| Dimension       | 90x36.5x24 (mm)           |
| Armature plate  | 75x32x10 (mm)             |
| Voltage         | DC 12V or DC 24V          |
| Current         | 12V/220mA - 24V/110mA     |
| Force (Kg/F)    | 70 Kg                     |
| Signal/Status   | NO/COM                    |
| Applications    | Closets, lockers, servers |
| Finishing       | Anodized Aluminium        |
| Op. Temperature | -10~+55°C                 |
| Weight          | 0.7 Kg                    |

## Dimension (units: mm)