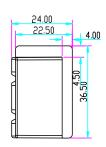

## **Specifications**

| Model           | YM70-S                    |
|-----------------|---------------------------|
| Dimension       | 90x36.5x24 (mm)           |
| Armature plate  | 75x32x10 (mm)             |
| Voltage         | DC 12V or DC 24V          |
| Current         | 12V/220mA - 24V/110mA     |
| Force (Kg/F)    | 70 Kg                     |
| Signal/Status   | NO/COM                    |
| Applications    | Closets, lockers, servers |
| Finishing       | Anodized Aluminium        |
| Op. Temperature | -10~+55°C                 |
| Weight          | 0.7 Kg                    |

## Dimension (units: mm)