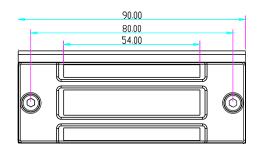

## **Specifications**

| Model           | YM70-S                    |
|-----------------|---------------------------|
| Dimension       | 90x36.5x24 (mm)           |
| Armature plate  | 75x32x10 (mm)             |
| Voltage         | DC 12V or DC 24V          |
| Current         | 12V/220mA - 24V/110mA     |
| Force (Kg/F)    | 70 Kg                     |
| Signal/Status   | NO/COM                    |
| Applications    | Closets, lockers, servers |
| Finishing       | Anodized Aluminium        |
| Op. Temperature | -10~+55°C                 |
| Weight          | 0.7 Kg                    |

## Dimension (units: mm)