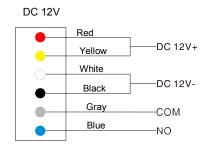

## Electronic Circuit Diagram

Demonstration in standard installation

Demonstration in Z-shaped bracket

Demonstration in U-shaped bracket