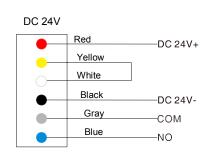

## Electronic Circuit Diagram

Demonstration in standard installation

Demonstration in Z-shaped bracket

Demonstration in U-shaped bracket