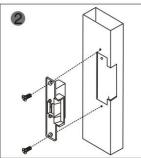

## **Drilling Diagram**

Fit in the electric latch.

Finished.

Cut a hole according to the size Mount the lock and connect of the latch.

the power to perform a test.