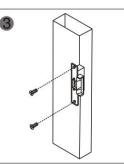

## **Drilling Diagram**

Fit in the electric latch.

Finished.

Cut a hole according to the size Mount the lock and connect of the latch.

the power to perform a test.