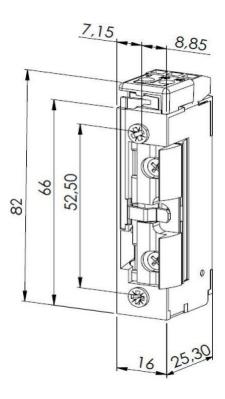

#### Dimension

### Specifications

12-24V AC/DC NC Fail-Secure Metal doors, Wood doors Adjustable 82 (L) x 16 (L) x 25.3 (A) mm Up to 5000 N Opens up with a pre-load up to 400N