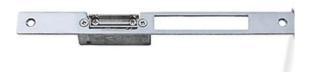

## Small Pre-Load Electric Latch (NC Type), 400N

### Specifications

12-24V AC/DC NC Fail-Secure Metal doors, Wood doors Adjustable 82 (L) x 16 (L) x 25.3 (A) mm Up to 5000 N Opens up with a pre-load up to 400N