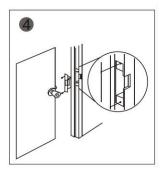

## **Drilling Diagram**

Fit in the electric latch.

Finished.

Cut a hole according to the size Mount the lock and connect of the latch.

the power to perform a test.