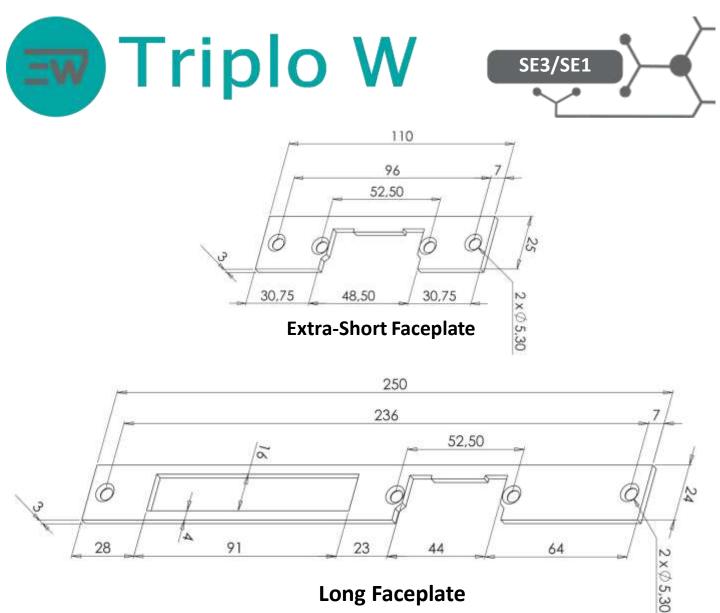

## **TECHNICAL SHEET**

# Electric Latch 12/24V, AC/DC



| Power Supply    | 12V DC (SE3) y 12/24V AC/DC (SE1) |
|-----------------|-----------------------------------|
| Type of Opening | NC – Fail-Safe (SE1)              |
|                 | NO – Fail-Secure (SE3)            |
| Suitable for    | Metal doors, wood doors           |
| Latch           | Adjustable                        |
| Dimension       | 67 (L) x 20.5 (L) x 28.5 (A) mm   |

SE3/SE1

### Dimension









## Long Faceplate

#### **Drilling Diagram**



Cut a hole according to the size of the latch.



Mount the lock and connect the power supply to perform a test.



Fit in the electric latch.



Finished.







#### Warranty

Every product marketed by Triplo W Lda., have a two-year warranty for manufacturing defects. Every equipment sold is checked at our facilities for defects; and if it is unrepairable, it shall be replaced with a new product, according to the corresponding warranty.

For additional information check our conditions of sale at: http://www.triplow.pt/loja/termos-e-condicoes