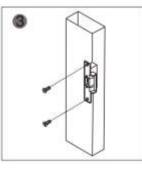

#### **Drilling Diagram**

Cut a hole according to the size of the latch.

Mount the lock and connect the power supply to perform a test.

Fit in the electric latch.

Finished.