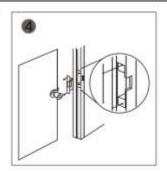

#### **Drilling Diagram**

Cut a hole according to the size of the latch.

Mount the lock and connect the power supply to perform a test.

Fit in the electric latch.

Finished.