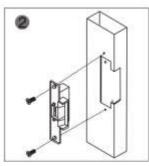

#### **Drilling Diagram**

Cut a hole according to the size of the latch.

Mount the lock and connect the power supply to perform a test.

Fit in the electric latch.

Finished.