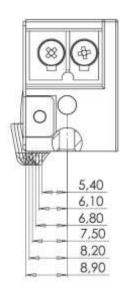

#### **Drilling Diagram**

Cut a hole according to the size of the latch.

Mount the lock and connect the power supply to perform a test.

Fit in the electric latch.

Finished.