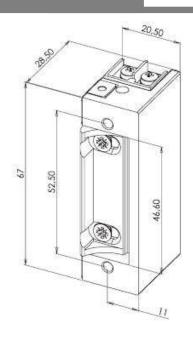

# Electric Latch 12/24V, AC/DC

| Power Supply    | 12V DC (SE3) y 12/24V AC/DC (SE1) |
|-----------------|-----------------------------------|
| Type of Opening | NC – Fail-Safe (SE1)              |
|                 | NO – Fail-Secure (SE3)            |
| Suitable for    | Metal doors, wood doors           |
| Latch           | Adjustable                        |
| Dimension       | 67 (L) x 20.5 (L) x 28.5 (A) mm   |

### Dimension