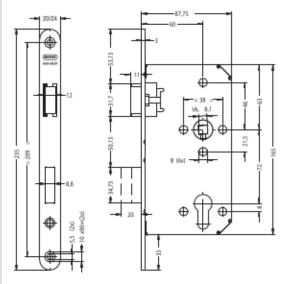

## **Specifications**

- For European profile cylinder;
- 1 hour fire resistance according to EN 12209;
- Galvanized steel lock box;
- Mechanical key box;
- Double release tongue;
- Easily reversible latch;
- Head to drill measure 60 mm;
- Stainless steel front;
- Cast nickel-plated screws;
- Stainless steel attack plate and galvanized screws.