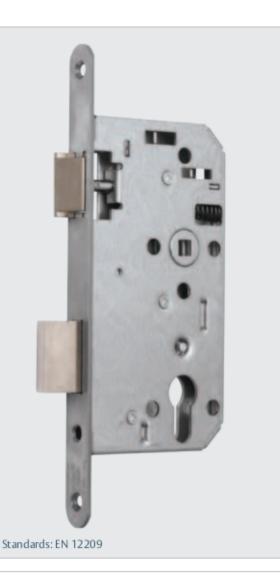

## "Heavy-duty" mechanical lock

Sturdy, robust and versatile lock. Available for various applications, the 660 series is designed to receive a Euro profile cylinder. The dimensions of the lock are in accordance with DIN 18251.

## **Specifications**

- For European profile cylinder;
- 1 hour fire resistance according to EN 12209;
- Galvanized steel lock box;
- Mechanical key box;
- Double release tongue;
- Easily reversible latch;
- Head to drill measure 60 mm;
- Stainless steel front;
- Cast nickel-plated screws;
- Stainless steel attack plate and galvanized screws.