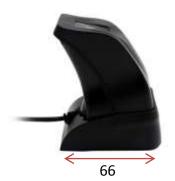

## Biometric Attendance USB Terminal

F-4500

Model: F-4500Resolution:500dpi

Image size: 280:360 pixel

Software compatible: Windows

Status led

Colour: Black

Size: 80x53x66 mm

## Dimensions