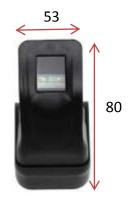

## Biometric Attendance USB Terminal

F-4500

Model: F-4500Resolution:500dpi

Image size: 280:360 pixel

Software compatible: Windows

Status led

Colour: Black

Size: 80x53x66 mm

## Dimensions